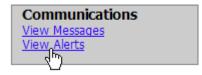

## How to Manage Messages

| 2 Click on View Messages under Comm | unications in the left sidebar. |
|-------------------------------------|---------------------------------|
|-------------------------------------|---------------------------------|