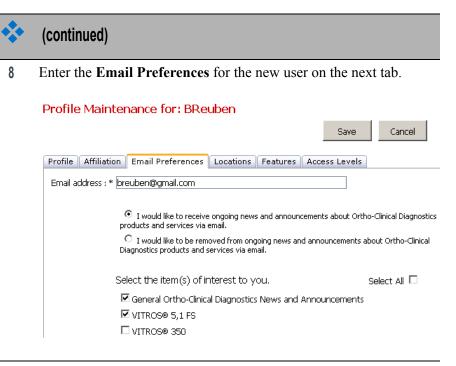

5 Update your **Email Preferences** including your email address and selection of Ortho News and announcements.

|         |               |                      |                   |                 |         |                         | Save | Ca       |
|---------|---------------|----------------------|-------------------|-----------------|---------|-------------------------|------|----------|
| Profile | Affiliation   | Email Preferences    | Locations         |                 |         |                         |      |          |
| Ema     | il address: * |                      |                   |                 |         | iagnostics products and |      | ı email. |
|         |               | Select the item(s) o | of interest to y  | ou.             |         |                         |      |          |
|         |               | 🗹 General Ortho-Cli  | nical Diagnostics | News and Announ | cements |                         |      |          |
|         |               | VITROS® 5,1 FS       |                   |                 |         |                         |      |          |
|         |               | VITROS® 350          |                   |                 |         |                         |      |          |
|         |               | VITROS® DT60 1       |                   |                 |         |                         |      |          |