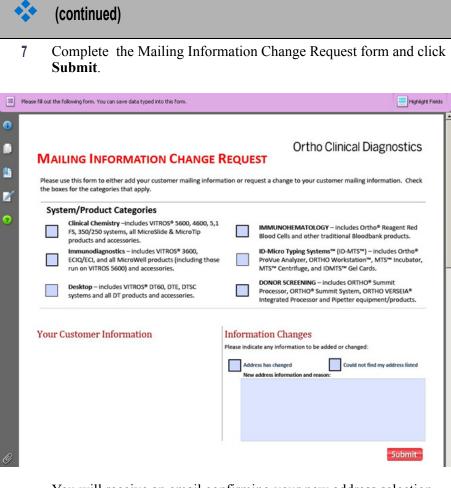

Show Addresses: ③ All O Selected

8 If you want to create a new mailing address, click on the word <u>form</u>, then **Open** and complete the Mailing Information Change Request form and click **Submit**.

If you cannot find your mailing address in the list below or would like to change it, please fill out this form.