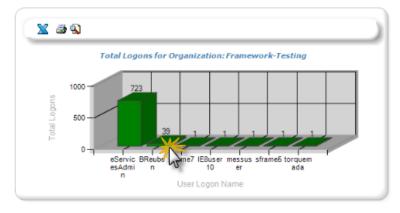

|  |  |  |  |
|                          |                                                                                                                                                          |  |  |  |  |

2 From the top menu select Administration.



3 Account Logon Activity enables the Customer Administrator to see which accounts are logging into the ORTHO PLUS<sup>SM</sup> Solutions account at the Organization level.

From the Metrics menu, select Account Logon Activity.





4 The Customer Administrator will see a bar chart showing each user's number of logons for the time period selected.



#### Logon Summary: Framework-Testing



5 To view detailed logon activity for a specific user, click on the bar chart to create a table with logon details for the user.



Customer Administrator and User Functions 4 How to View Metrics



### (continued)

6 A User selecting Account Logon Activity will see a table listing all of his/her logons.

### Account Logon Activity



| Logon Detail: Hurley, Terrence Total Logons: 3 |            |                     |             |  |  |  |  |  |
|------------------------------------------------|------------|---------------------|-------------|--|--|--|--|--|
| Logon Date/Time                                | Logon Name | <u>Logon Status</u> | Application |  |  |  |  |  |
| 4/18/2011 4:28:23 PM                           | thurley    | Success             | ORTHO PLUS  |  |  |  |  |  |
|