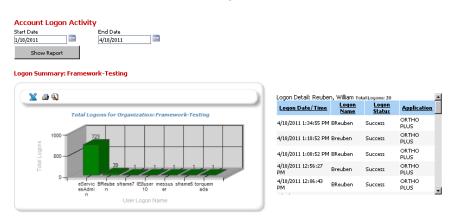

### 2 From the top menu select Administration.

| Ortho Clinical Dia                                            | agnostics                        |                                      |              | Change Location ORTHO PLUS SM<br>Home<br>Welcome eServicesTest, Carteret General Hospital.   Thic is not me.   Sign off   Holp |
|---------------------------------------------------------------|----------------------------------|--------------------------------------|--------------|--------------------------------------------------------------------------------------------------------------------------------|
| Home Administration                                           | ORTHO PLUS <sup>™</sup> Services | ORTHO PLUS <sup>™</sup> Applications | Applications |                                                                                                                                |
| Hello OrthoPlus<br>Your Last Sign on:<br>11/2/2014 8:32:36 AM |                                  |                                      | 10           |                                                                                                                                |

3 From the **Communications** menu, select **Subscribe to Alerts**.

4 Choose the Alerts under Feature (Order Receipt Alerts, Shipping Status Alerts, and Shipping Status Updates) you want to receive and the appropriate Alert Type for each (Chemistry and Immunodiagnostic, Donor Screening or Blood Banking).

#### **Subscribe to Alerts**

Email and SMS text messages will be sent in your preferred language: English Change preferred language.

| Feature                 | Email 🖂 | SMS 🕲 | Alert Type                     | Select Sites for Alert |
|-------------------------|---------|-------|--------------------------------|------------------------|
| Order Receipt Alerts    |         |       | Chemistry and Immunodiagnostic | Select Sites           |
|                         |         |       | Donor Screening                |                        |
|                         |         |       | Blood Banking                  |                        |
| Shipping Status Alerts  |         | Π     | Chemistry and Immunodiagnostic |                        |
|                         |         | Π     | Donor Screening                |                        |
|                         |         |       | Blood Banking                  |                        |
| Shipping Status Updates |         |       | Chemistry and Immunodiagnostic |                        |
|                         |         |       | Donor Screening                |                        |
|                         |         | Π     | Blood Banking                  |                        |