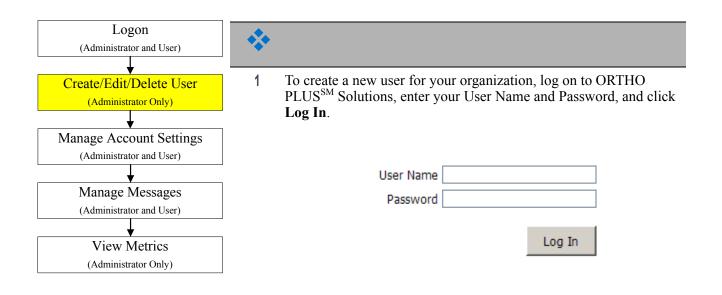

# Logging In

| Logon<br>(Administrator and User)                   | *                                                                                                                                                                |
|-----------------------------------------------------|------------------------------------------------------------------------------------------------------------------------------------------------------------------|
| Create/Edit/Delete User<br>(Administrator Only)     | 1 To access ORTHO PLUS <sup>SM</sup> Solutions, go to http://<br>orthoplus.orthoclinicaldiagnostics.com, enter your User Name and<br>Password, and click Log In. |
| Manage Account Settings<br>(Administrator and User) |                                                                                                                                                                  |
| Manage Messages<br>(Administrator and User)         | User Name Password                                                                                                                                               |
| View Metrics<br>(Administrator Only)                | Log In                                                                                                                                                           |