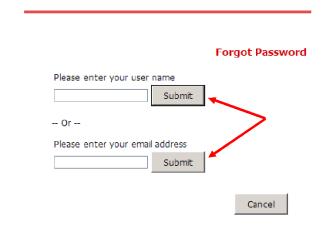

## **Registering for Current Users**

I

If you selected Forgot Password, complete the information on the Forgot Password screen and click **Submit**. You will receive an email with your password

2 Getting Started Registering for Current Users