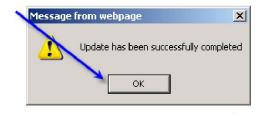

## How to Manage Alerts

| Logon                    |   |                                                                       |
|--------------------------|---|-----------------------------------------------------------------------|
| (Administrator and User) |   |                                                                       |
|                          |   |                                                                       |
| Create/Edit/Delete User  | 1 | To setup and manage your messages, log on to ORTHO PLUS <sup>SM</sup> |
| (Administrator Only)     |   | Solutions, enter your User Name and Password, and click Log In.       |
|                          |   |                                                                       |
| Manage Account Settings  |   |                                                                       |
| (Administrator and User) |   | Licer Name                                                            |
|                          |   | User Name                                                             |
| Manage Messages          |   | Password                                                              |
| (Administrator and User) |   |                                                                       |
|                          |   | Log In                                                                |
| View Metrics             |   |                                                                       |
| (Administrator Only)     |   |                                                                       |

### 2 From the top menu select Administration.

| Ortho Clinical Dia                                            | agnostics                        |                                      |              | Change Location ORTHO PLUS SM<br>Home<br>Welcome eServicesTest, Carteret General Hospital.   Thic is not me.   Sign off   Holp |
|---------------------------------------------------------------|----------------------------------|--------------------------------------|--------------|--------------------------------------------------------------------------------------------------------------------------------|
| Home Administration                                           | ORTHO PLUS <sup>™</sup> Services | ORTHO PLUS <sup>™</sup> Applications | Applications |                                                                                                                                |
| Hello OrthoPlus<br>Your Last Sign on:<br>11/2/2014 8:32:36 AM |                                  |                                      | 10           |                                                                                                                                |