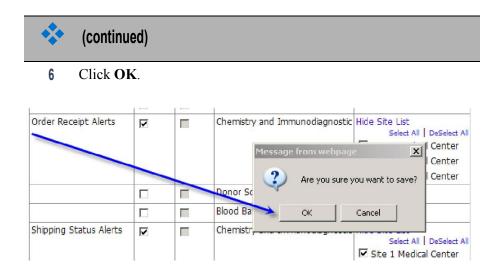

## How to Manage Alerts

| Logon                    |   |                                                                       |
|--------------------------|---|-----------------------------------------------------------------------|
| (Administrator and User) |   |                                                                       |
|                          |   |                                                                       |
| Create/Edit/Delete User  | 1 | To setup and manage your messages, log on to ORTHO PLUS <sup>SM</sup> |
| (Administrator Only)     |   | Solutions, enter your User Name and Password, and click Log In.       |
|                          |   |                                                                       |
| Manage Account Settings  |   |                                                                       |
| (Administrator and User) |   | Licer Name                                                            |
|                          |   | User Name                                                             |
| Manage Messages          |   | Password                                                              |
| (Administrator and User) |   |                                                                       |
|                          |   | Log In                                                                |
| View Metrics             |   |                                                                       |
| (Administrator Only)     |   |                                                                       |

### 2 From the top menu select Administration.

| Ortho Clinical Dia                                            | agnostics                        |                                      |              | Change Location ORTHO PLUS SM<br>Home<br>Welcome eServicesTest, Carteret General Hospital.   Thic is not me.   Sign off   Holp |
|---------------------------------------------------------------|----------------------------------|--------------------------------------|--------------|--------------------------------------------------------------------------------------------------------------------------------|
| Home Administration                                           | ORTHO PLUS <sup>™</sup> Services | ORTHO PLUS <sup>™</sup> Applications | Applications |                                                                                                                                |
| Hello OrthoPlus<br>Your Last Sign on:<br>11/2/2014 8:32:36 AM |                                  |                                      | 10           |                                                                                                                                |