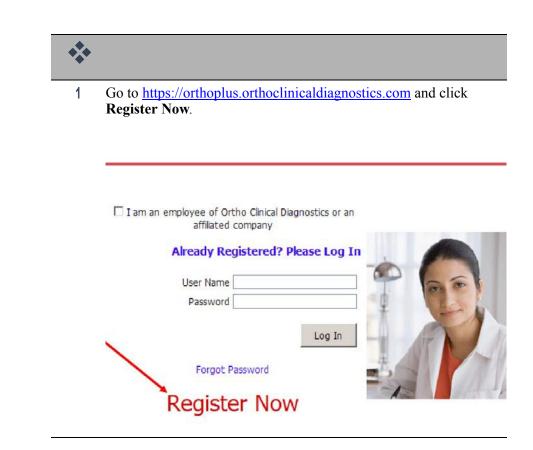

# Logging In

| Logon<br>(Administrator and User)                   | *                                                                                                                                                                |
|-----------------------------------------------------|------------------------------------------------------------------------------------------------------------------------------------------------------------------|
| Create/Edit/Delete User<br>(Administrator Only)     | 1 To access ORTHO PLUS <sup>SM</sup> Solutions, go to http://<br>orthoplus.orthoclinicaldiagnostics.com, enter your User Name and<br>Password, and click Log In. |
| Manage Account Settings<br>(Administrator and User) |                                                                                                                                                                  |
| Manage Messages<br>(Administrator and User)         | User Name Password                                                                                                                                               |
| View Metrics<br>(Administrator Only)                | Log In                                                                                                                                                           |