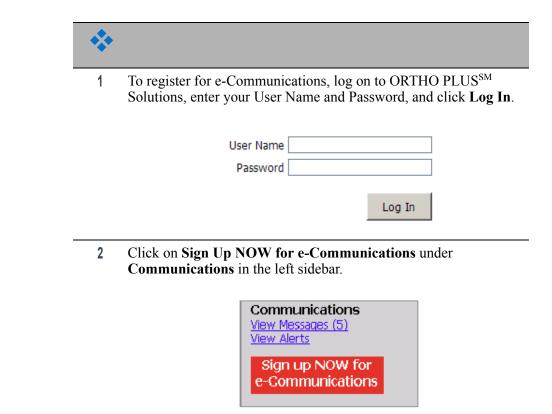

# How to Manage e-Communications Access

| ** |                                                                                                                                                       |
|----|-------------------------------------------------------------------------------------------------------------------------------------------------------|
| 1  | To manage your access to e-Communications, log on to ORTHO PLUS <sup>SM</sup> Solutions, enter your User Name and Password, and click <b>Log In</b> . |
|    |                                                                                                                                                       |
|    | User Name                                                                                                                                             |
|    | Password                                                                                                                                              |
|    |                                                                                                                                                       |
|    | Log In                                                                                                                                                |
|    |                                                                                                                                                       |