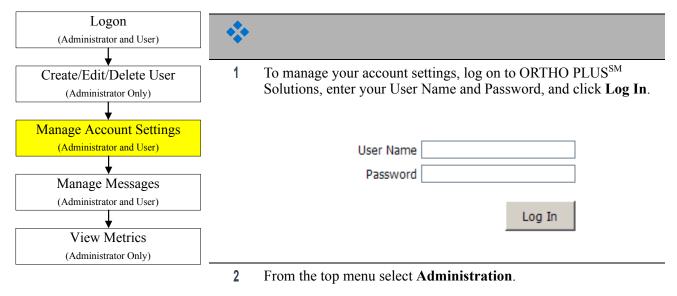

## How to Manage Alerts

| Logon                    |   |                                                                       |
|--------------------------|---|-----------------------------------------------------------------------|
| (Administrator and User) |   |                                                                       |
|                          |   |                                                                       |
| Create/Edit/Delete User  | 1 | To setup and manage your messages, log on to ORTHO PLUS <sup>SM</sup> |
| (Administrator Only)     |   | Solutions, enter your User Name and Password, and click Log In.       |
|                          |   |                                                                       |
| Manage Account Settings  |   |                                                                       |
| (Administrator and User) |   | Licer Name                                                            |
|                          |   | User Name                                                             |
| Manage Messages          |   | Password                                                              |
| (Administrator and User) |   |                                                                       |
|                          |   | Log In                                                                |
| View Metrics             |   |                                                                       |
| (Administrator Only)     |   |                                                                       |

# How to Manage e-Communications Access

| ** |                                                                                                                                                       |
|----|-------------------------------------------------------------------------------------------------------------------------------------------------------|
| 1  | To manage your access to e-Communications, log on to ORTHO PLUS <sup>SM</sup> Solutions, enter your User Name and Password, and click <b>Log In</b> . |
|    |                                                                                                                                                       |
|    | User Name                                                                                                                                             |
|    | Password                                                                                                                                              |
|    |                                                                                                                                                       |
|    | Log In                                                                                                                                                |
|    |                                                                                                                                                       |

2 From the top menu select Administration.

3 From the **My Profile** drop down menu, select **Profile Maintenance**.

| Ortho                       | Clinical I                        | Diagnostics         |
|-----------------------------|-----------------------------------|---------------------|
| Home                        | My Profile                        | Security Center Co  |
|                             | Organization D<br>Profile Mainten |                     |
| Hello Tom<br>Your Last Sign | on:                               | Profile Maintenance |