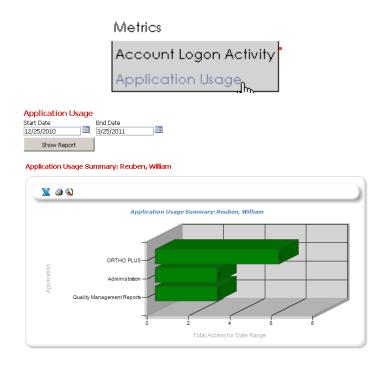

### 2 From the top menu select Administration.

| Ortho Clinical Dia                                            | agnostics                        |                                      |              | Change Location ORTHO PLUS SM<br>Home<br>Welcome eServicesTest, Carteret General Hospital.   Thic is not me.   Sign off   Holp |
|---------------------------------------------------------------|----------------------------------|--------------------------------------|--------------|--------------------------------------------------------------------------------------------------------------------------------|
| Home Administration                                           | ORTHO PLUS <sup>™</sup> Services | ORTHO PLUS <sup>™</sup> Applications | Applications |                                                                                                                                |
| Hello OrthoPlus<br>Your Last Sign on:<br>11/2/2014 8:32:36 AM |                                  |                                      | 10           |                                                                                                                                |

3 From the **Communications** menu, select **Subscribe to Alerts**.

4 Choose the Alerts under Feature (Order Receipt Alerts, Shipping Status Alerts, and Shipping Status Updates) you want to receive and the appropriate Alert Type for each (Chemistry and Immunodiagnostic, Donor Screening or Blood Banking).

#### **Subscribe to Alerts**

Email and SMS text messages will be sent in your preferred language: English Change preferred language.

| Feature                 | Email 🖂 | SMS 🕲 | Alert Type                     | Select Sites for Alert |
|-------------------------|---------|-------|--------------------------------|------------------------|
| Order Receipt Alerts    |         |       | Chemistry and Immunodiagnostic | Select Sites           |
|                         |         |       | Donor Screening                |                        |
|                         |         |       | Blood Banking                  |                        |
| Shipping Status Alerts  |         | Π     | Chemistry and Immunodiagnostic |                        |
|                         |         | Π     | Donor Screening                |                        |
|                         |         |       | Blood Banking                  |                        |
| Shipping Status Updates |         |       | Chemistry and Immunodiagnostic |                        |
|                         |         |       | Donor Screening                |                        |
|                         |         | Π     | Blood Banking                  |                        |