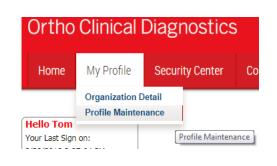

2 From the top menu select Administration.

3 From the **My Profile** drop down menu, select **Profile Maintenance**.

| Ortho                       | Clinical I                        | Diagnostics         |
|-----------------------------|-----------------------------------|---------------------|
| Home                        | My Profile                        | Security Center Co  |
|                             | Organization D<br>Profile Mainten |                     |
| Hello Tom<br>Your Last Sign | on:                               | Profile Maintenance |