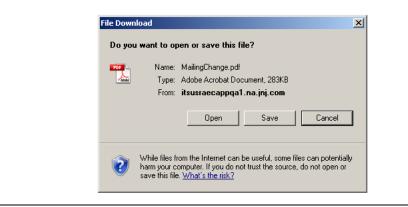

6 Click **Open** to access the Mailing Information Change Request form.

3 e-Communications How to Register for e-Communications

You will receive an email confirming your new address selection.