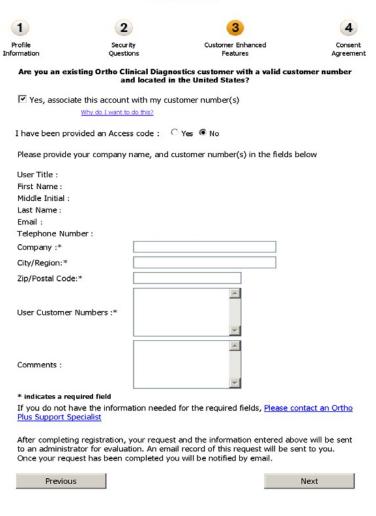

# Logging In

| Logon<br>(Administrator and User)                   | *                                                                                                                                                                |
|-----------------------------------------------------|------------------------------------------------------------------------------------------------------------------------------------------------------------------|
| Create/Edit/Delete User<br>(Administrator Only)     | 1 To access ORTHO PLUS <sup>SM</sup> Solutions, go to http://<br>orthoplus.orthoclinicaldiagnostics.com, enter your User Name and<br>Password, and click Log In. |
| Manage Account Settings<br>(Administrator and User) |                                                                                                                                                                  |
| Manage Messages<br>(Administrator and User)         | User Name Password                                                                                                                                               |
| View Metrics<br>(Administrator Only)                | Log In                                                                                                                                                           |

2 If you have misplaced the Password, it can be recovered by clicking **Forgot Password**. Complete the information on the Forgot Password screen and click **Submit**. You will receive an email with your password. You may also contact your Customer Administrator.