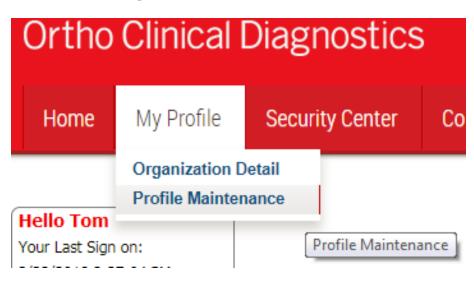

2 From the top menu select Administration.

3 From the **My Profile** drop down menu, select **Profile Maintenance**.

| Ortho                       | Clinical I                        | Diagnostics         |
|-----------------------------|-----------------------------------|---------------------|
| Home                        | My Profile                        | Security Center Co  |
|                             | Organization D<br>Profile Mainten |                     |
| Hello Tom<br>Your Last Sign | on:                               | Profile Maintenance |