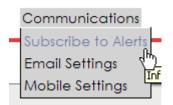

3 e-Communications How to Manage e-Communications Access

.

Click the Mailing Addresses tab, then click on the link Manage 4 vour Electronic Communications (e-Communications) Mailing address association

|--|

Menu > Communications > Email Settings