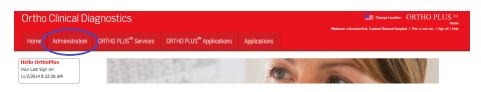

2 From the top menu select Administration.

3 From the **My Profile** drop down menu, select **Profile Maintenance**.

| Ortho                       | Clinical I                        | Diagnostics         |
|-----------------------------|-----------------------------------|---------------------|
| Home                        | My Profile                        | Security Center Co  |
|                             | Organization D<br>Profile Mainten |                     |
| Hello Tom<br>Your Last Sign | on:                               | Profile Maintenance |