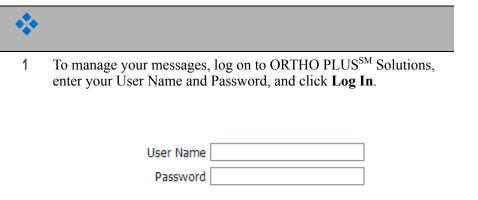

## How to Manage Alerts

| Logon                    |   |                                                                       |
|--------------------------|---|-----------------------------------------------------------------------|
| (Administrator and User) |   |                                                                       |
|                          |   |                                                                       |
| Create/Edit/Delete User  | 1 | To setup and manage your messages, log on to ORTHO PLUS <sup>SM</sup> |
| (Administrator Only)     |   | Solutions, enter your User Name and Password, and click Log In.       |
|                          |   |                                                                       |
| Manage Account Settings  |   |                                                                       |
| (Administrator and User) |   | Licer Name                                                            |
|                          |   | User Name                                                             |
| Manage Messages          |   | Password                                                              |
| (Administrator and User) |   |                                                                       |
|                          |   | Log In                                                                |
| View Metrics             |   |                                                                       |
| (Administrator Only)     |   |                                                                       |