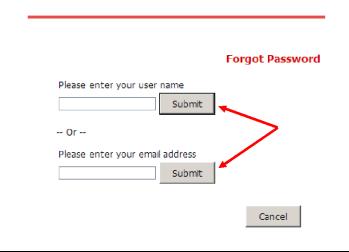

2 If you have misplaced the Password, it can be recovered by clicking **Forgot Password**. Complete the information on the Forgot Password screen and click **Submit**. You will receive an email with your password. You may also contact your Customer Administrator.