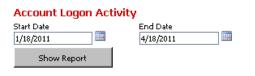

|  |  |  |
| (Administrator Only)     |                                                                                                                                                          |  |  |  |  |
|                          |                                                                                                                                                          |  |  |  |  |

2 From the top menu select Administration.



3 Account Logon Activity enables the Customer Administrator to see which accounts are logging into the ORTHO PLUS<sup>SM</sup> Solutions account at the Organization level.

From the Metrics menu, select Account Logon Activity.





4 The Customer Administrator will see a bar chart showing each user's number of logons for the time period selected.



#### Logon Summary: Framework-Testing



5 To view detailed logon activity for a specific user, click on the bar chart to create a table with logon details for the user.



Customer Administrator and User Functions 4 How to View Metrics



### (continued)

6 A User selecting Account Logon Activity will see a table listing all of his/her logons.

### Account Logon Activity



| Logon Detail: Hurley, Terrence Total Logons: 3 |            |                     |             |  |  |  |  |  |
|------------------------------------------------|------------|---------------------|-------------|--|--|--|--|--|
| Logon Date/Time                                | Logon Name | <u>Logon Status</u> | Application |  |  |  |  |  |
| 4/18/2011 4:28:23 PM                           | thurley    | Success